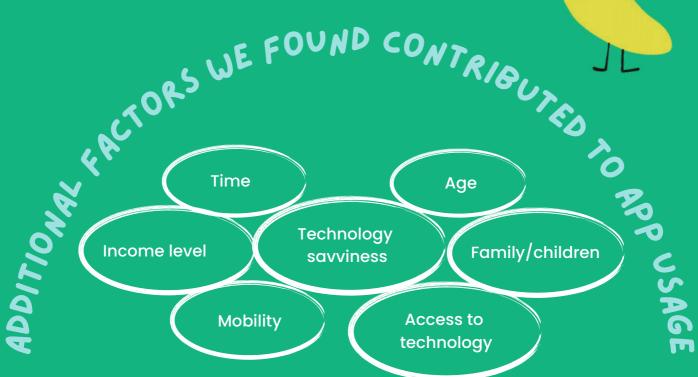

WE DISTINGUISHED BETWEEN
PLANNERS AND IMPROVISERS.
BOTH GROUPS WERE SUSCEPTIBLE TO
FOOD WASTE IN DISTINCT WAYS AND
AT DIFFERENT POINTS IN THEIR DAY

WE FOUND THAT DIFFERENT FEATURES OF THE KITCHE APP WERE SUITED TO DIFFERENT TYPES OF FOOD WASTERS.